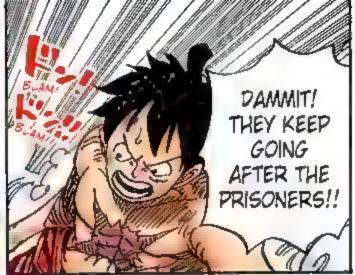

#### Story . あらすじ・

After two years of hard training, the Straw Hat pirates are back together, first at the Sabaody Archipelago and then through Fish-Man Island to their next stage: the New World!!

Luffy and crew disembark on Wano for the purpose of defeating Kaido, one of the Four Emperors. They begin to recruit allies for a raid in two weeks' time, but Kaido's sudden appearance leads to Luffy's defeat. Luffy is sent to the excavation labor camp while the rest of the crew is spotted by Kajdo's underlings and have to go on the run!

As the group works to collect info, free Luffy and gather more allies, Kaido's side learns about the raid plan. A former daimyo with the Kozuki Clan, Yasuie realizes the danger and gives up his life to pretend to take responsibility, sending the plan back to square one. Kin'emon and company mourn his death, but there are still many problems to be solved before the raid...